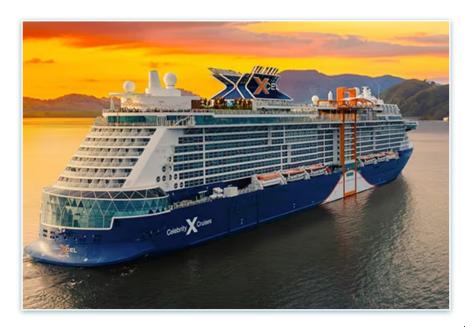

# ON BOARD THE CELEBRITY INFINITY

The 90,940-ton, 2,170-passenger Celebrity Infinity is one of Celebrity Cruises' four vessels known as Millennium-class. That means they have some of the line's signature features -- lots of specialty restaurants, a OneSpaWorld spa, a gorgeous indoor Solarium and a variety of cabin classes. The Celebrity Infinity is a ship for people who like to linger over dinner, lounge while listening to music, take in a show, or simply relax while observing the grandeur and beauty of God's creation. The Celebrity Infinity is perfect for transporting Bible students to some of the most iconic

cities and islands where the apostle Paul and other first century Christians took the gospel of Jesus Christ to the citizens of the Roman Empire.